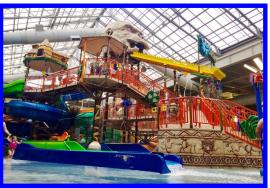

Experience America's Largest Indoor Waterpark at 220,000 sq. ft. featuring a retractable roof, stand-up surfing or body boarding on the FlowRider, the twists and turns of the Anaconda and Swahili Swirl waterslides, relaxing lazy river and indoor/outdoor family hot tub, ride the waves in the wave pool or experiences tons of activities for the little ones and much, much more!