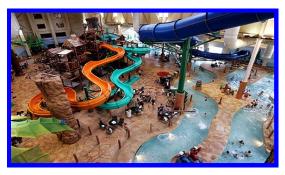

Experience America's Largest Indoor Waterpark at 220,000 sq. ft. featuring a retractable roof, stand-up surfing or body boarding on the FlowRider, the twists and turns of the Anaconda and Swahili Swirl waterslides, relaxing lazy river and indoor/outdoor family hot tub, ride the waves in the wave pool or experiences tons of activities for the little ones and much, much more!